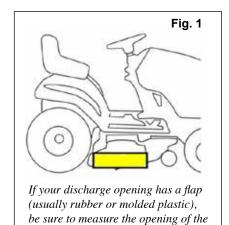

- Standard Deck Adapter: for mowers with a discharge opening that is less than 6" high and 19" wide, and does NOT extend past the mower's blade spindle. See Figs. 1 & 2A.
- Angled Deck Adapter: for mowers with an opening (less than 6" high and 19" wide) that DOES extend past the blade spindle, creating an elbow-shaped opening. See Figs. 1 & 2B.

#### **QUESTIONS?**

Call us TOLL FREE at 800-687-6575.

DECK, not the FLAP.