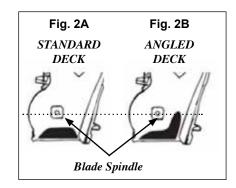

- Standard Deck Adapter: for mowers with a discharge opening that is less than 6" high and 19" wide, and does NOT extend past the mower's blade spindle. See Figs. 1 & 2A.
- Angled Deck Adapter: for mowers with an opening (less than 6" high and 19" wide) that DOES extend past the blade spindle, creating an elbow-shaped opening. See Figs. 1 & 2B.