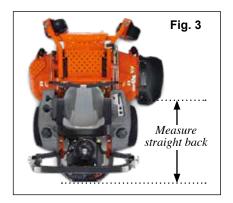

#### 2. Hose Length Requirements:

- If the distance from the rear of your mower deck's discharge opening to the farthest point back (whether that is the back of the wheel, the hitch, or any other part of the mower) is 34" or less, the standard hose included with the Leaf Vac will be sufficient. See Fig. 3
- If the measurement is greater than 34" (but less than 84"), you will need our Extra Hose Kit.
- All Zero-turn mowers require the Extra Hose Kit.