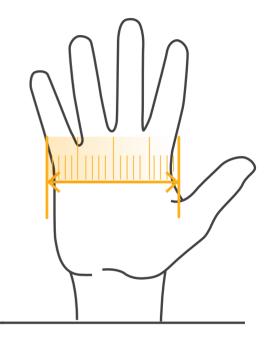

### PALM WIDTH

MEASURE WIDTH OF YOUR KNUCKLES

#### **MEASUREMENT**

- 3.25 INCHES 3.75 INCHES
- 3.5 INCHES 4.0 INCHES
- **3.75 INCHES 4.25 INCHES**
- 4.0 INCHES 4.5 INCHES
- **4.25 INCHES 5.0 INCHES**