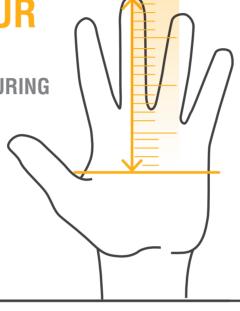

## **FINGER LENGTH**

MEASURE YOUR LENGTH FROM CENTER OF PALM TO THE TOP OF YOUR FINGER

#### **MEASUREMENT**

- **4.0 INCHES 4.25 INCHES**
- **4.25 INCHES 4.5 INCHES**
- **4.5 INCHES 4.75 INCHES**
- **4.75 INCHES 5.0 INCHES**
- **5.25 INCHES 5.75 INCHES**