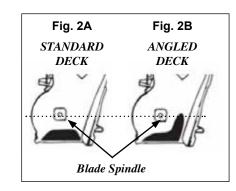

- **Standard Deck Adapter:** for mowers with a discharge opening that is less than 6" high and 19" wide, and does NOT extend past the mower's blade spindle. *See Figs. 1 & 2A.*
- Angled Deck Adapter: for mowers with an opening (less than 6" high and 19" wide) that DOES extend past the blade spindle, creating an elbow-shaped opening. See Figs. 1 & 2B.