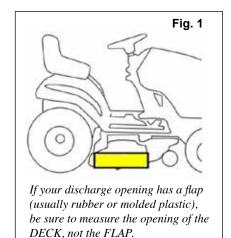

- **Standard Deck Adapter:** for mowers with a discharge opening that is less than 6" high and 19" wide, and does NOT extend past the mower's blade spindle. *See Figs. 1 & 2A.*
- Angled Deck Adapter: for mowers with an opening (less than 6" high and 19" wide) that DOES extend past the blade spindle, creating an elbow-shaped opening. See Figs. 1 & 2B.