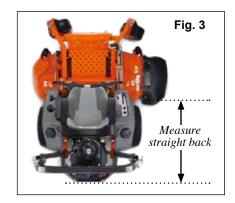

#### 2. Hose Length Requirements:

- If the distance from the rear of your mower deck's discharge opening to the farthest point back (whether that is the back of the wheel, the hitch, or any other part of the mower) is 34" or less, the standard hose included with the Leaf Vac will be sufficient. See Fig. 3
- If the measurement is greater than 34" (but less than 84"), you will need our Extra Hose Kit.
- All Zero-turn mowers require the Extra Hose Kit.