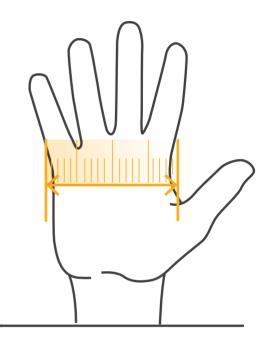

# LEATHER GLOVE SIZING

ESTIMATE YOUR GLOVE SIZE

**USE RULER WHEN MEASURING** 





## **GLOVE SIZE**

IF YOU'RE BETWEEN SIZES WE RECOMMEND SIZING DOWN FOR SNUG FIT

| SIZE     |
|----------|
| SMALL    |
| MEDIUM   |
| LARGE    |
| X-LARGE  |
| XX-LARGE |

## FINGER LENGTH

MEASURE YOUR LENGTH FROM CENTER OF PALM TO THE TOP OF YOUR FINGER

#### **MEASUREMENT**

- **4.0 INCHES 4.25 INCHES**
- **4.25 INCHES 4.5 INCHES**
- **4.5 INCHES 4.75 INCHES**
- **4.75 INCHES 5.0 INCHES**
- **5.25 INCHES 5.75 INCHES**

### PALM WIDTH

MEASURE WIDTH OF YOUR KNUCKLES

#### **MEASUREMENT**

- **3.75 INCHES 4.0 INCHES**
- **4.0 INCHES 4.25 INCHES**
- **4.25 INCHES 4.5 INCHES**
- **4.5 INCHES 4.75 INCHES**
- **4.75 INCHES 5.0 INCHES**