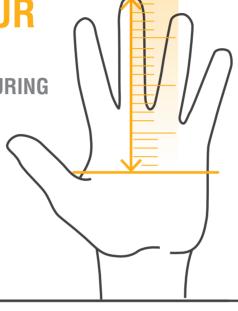

## FINGER LENGTH

MEASURE YOUR LENGTH FROM CENTER OF PALM TO THE TOP OF YOUR FINGER