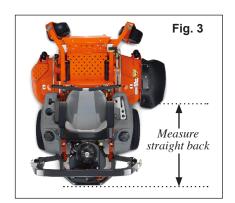

#### **Hose Length:**

- If the distance from the rear of your mower deck's discharge opening to the farthest point back (whether that is the back of the wheel, the hitch, or any other part of the mower) is 34" or less, the standard hose included with the Leaf Vac will be sufficient. See Fig. 3
- If the measurement is greater than 34" (but less than 84"), you will need our Extra Hose Kit (#35162).
- All Zero-turn mowers require the Extra Hose Kit (#35162.