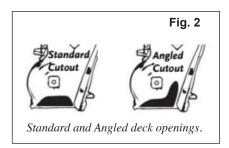

If you don't own an adapter (or it does not meet the requirements above), you will need to order one of the following accessories—

- <u>Standard Deck Adapter (#35155)</u> for mowers with a discharge opening that is less than 6" high and 19" wide, and does not extend past the mower's spindle housing. *See Figs. 1-2*
- Angled Deck Adapter (#35156) for mowers with an opening (less than 6" high and 19" wide) that DOES extend past the spindle housing, creating an elbow-shaped opening. See Figs. 1-2