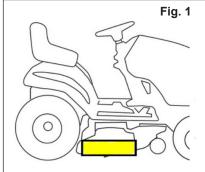

If you don't own an adapter (or it does not meet the requirements above), you will need to order one of the following accessories—

- <u>Standard Deck Adapter (#35155)</u> for mowers with a discharge opening that is less than 6" high and 19" wide, and does not extend past the mower's spindle housing. *See Figs. 1-2*
- Angled Deck Adapter (#35156) for mowers with an opening (less than 6" high and 19" wide) that DOES extend past the spindle housing, creating an elbow-shaped opening. See Figs. 1-2